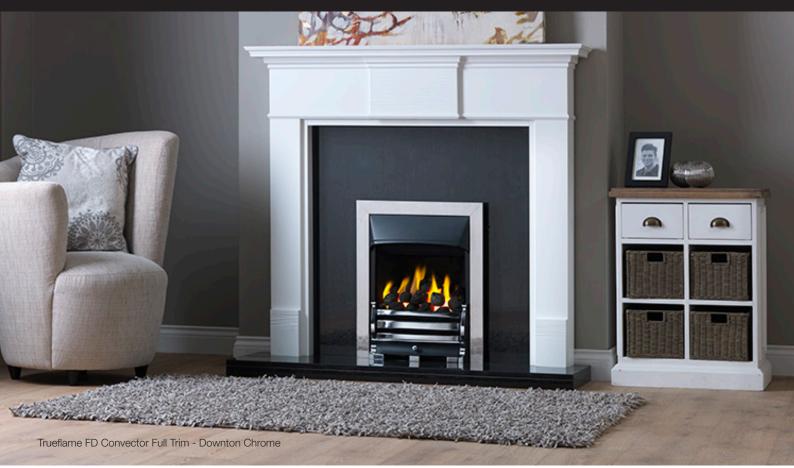

## Trueflame Full Depth Convector

The Trueflame full depth convector range provides increased flexibility when it comes to choosing a gas fire. Available with a choice of either full or half trim in brass or chrome, this fire comes complete with a coal effect fuel bed that provides a realistic flame picture and glow. The Trueflame convector model boasts a powerful 4.0kW heat output with a generous 64% efficiency and Fireslide control for easy operation. For even greater choice, there are two fret options – Blenheim & Downton – both available in brass or chrome to provide a perfect match for surrounding decor.

## Features:

Max Heat Output: 4.0kW Min Heat Output: 1.3kW Nett Efficiency Rating: 64% Gas Type: NG & LPG Control Type: Fireslide Dimensions: (HxWxD) 621 x 522 x 235mm\* Chimney Required: BC, PF

\* Engine depth