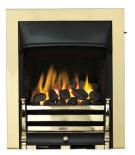

– Blenheim & Downton – both available in brass or chrome to provide a perfect match for surrounding decor.

## Features:

Max Heat Output: 4.0kW Min Heat Output: 1.3kW Nett Efficiency Rating: 64% Gas Type: NG & LPG Control Type: Fireslide Dimensions: (HxWxD) 621 x 522 x 235mm\* Chimney Required: BC, PF

\* Engine depth

| Product Code | Model                            | Colour Option |
|--------------|----------------------------------|---------------|
| 0594062      | Trueflame FD Convector Full Trim | Brass         |
| 0594072      | Trueflame FD Convector Full Trim | Chrome        |
| 055927       | Downton Fret                     | Brass         |
| 055934       | Downton Fret                     | Chrome        |
| 0595211      | LPG Kit                          |               |



Downton Brass